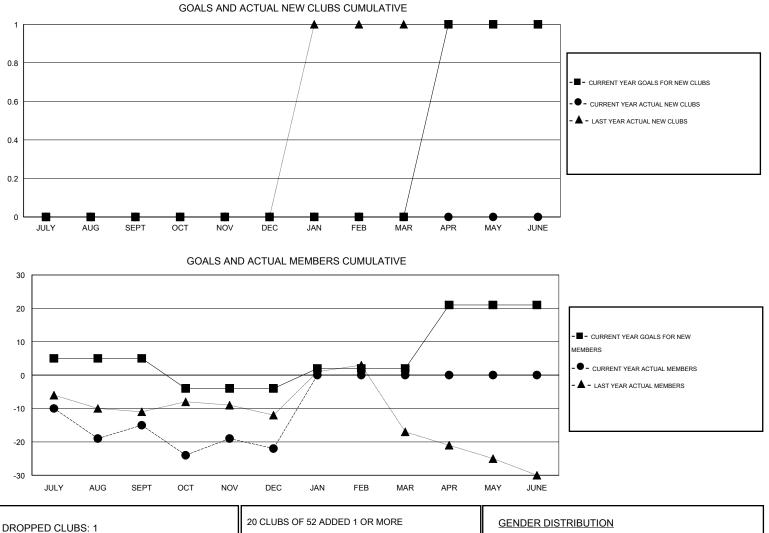

## GMT: Gary Wong

 $\mathsf{GMT} \mathsf{\,CA} \ 1$ 

|               |                  | Clubs            |                  |                  | Members               |                    |                                     |                    |                  |  |
|---------------|------------------|------------------|------------------|------------------|-----------------------|--------------------|-------------------------------------|--------------------|------------------|--|
|               | RESUL            | TS FOR 2014-2015 | i                |                  | RESULTS FOR 2014-2015 |                    |                                     |                    |                  |  |
| QUARTER       | NEW CLUB<br>GOAL | NEW CLUBS        | DROPPED<br>CLUBS | NET<br>GAIN/LOSS | QUARTER               | NEW MEMBER<br>GOAL | CHARTER AND<br>NEW MEMBERS<br>ADDED | DROPPED<br>MEMBERS | NET<br>GAIN/LOSS |  |
| JULY/AUG/SEPT | 0                | 0                | 0                | 0                | JULY/AUG/SEPT         | 5                  | 19                                  | 34                 | -15              |  |
| OCT/NOV/DEC   | 0                | 0                | 1                | -1               | OCT/NOV/DEC           | -9                 | 32                                  | 39                 | -7               |  |
| JAN/FEB/MAR   | 0                | 0                | 0                | 0                | JAN/FEB/MAR           | 6                  | 0                                   | 0                  | 0                |  |
| APR/MAY/JUNE  | 1                | 0                | 0                | 0                | APR/MAY/JUNE          | 19                 | 0                                   | 0                  | 0                |  |

| DROPPED CLUBS: 1 |    | 20 CLUBS OF 52 ADDED 1 OR MORE | GENDER DISTRIBUTION |              |     |
|------------------|----|--------------------------------|---------------------|--------------|-----|
|                  |    | NEW MEMBERS                    | MALE                | 839 (74.38%) |     |
|                  |    |                                | FEMALE              | 289 (25.62%) |     |
| DROPPED MEMBERS  |    |                                |                     |              |     |
| DECEASED         | 8  | CLICK HERE FOR HEALTH          |                     |              | 100 |
| CLUB CANCELLED   | 12 | ASSESSMENT DATA                | FAMILY UNIT MEMBERS |              | 169 |
| OTHER            | 53 |                                | HEAD OF HOUSEHOLD   |              | 84  |
| TOTAL            | 73 |                                | NON-HEAD OF HOUSEF  | 85           |     |
|                  |    |                                |                     | _            |     |